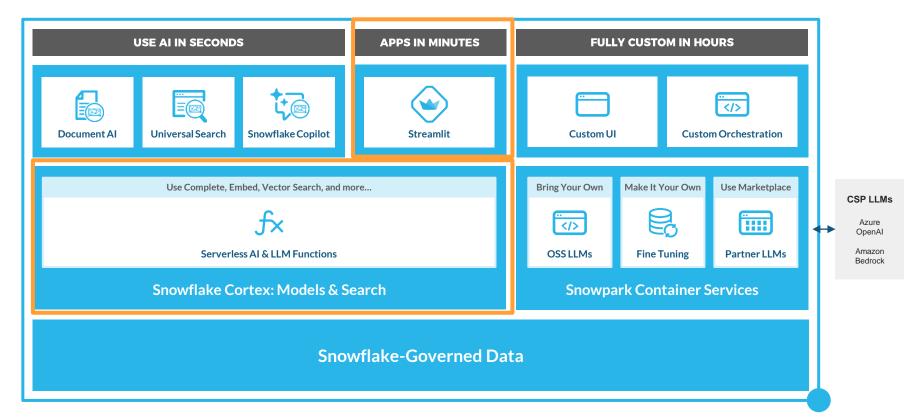

#### 2. Snowflake for Gen AI & LLMs: Snowflake Cortex

#### **Use AI in Seconds**

## **Build Apps in Minutes**

## 3. Fully Customize the App in Hours

NVIDIA 와의 협업을 통한 Generative Al Application 개발 지원