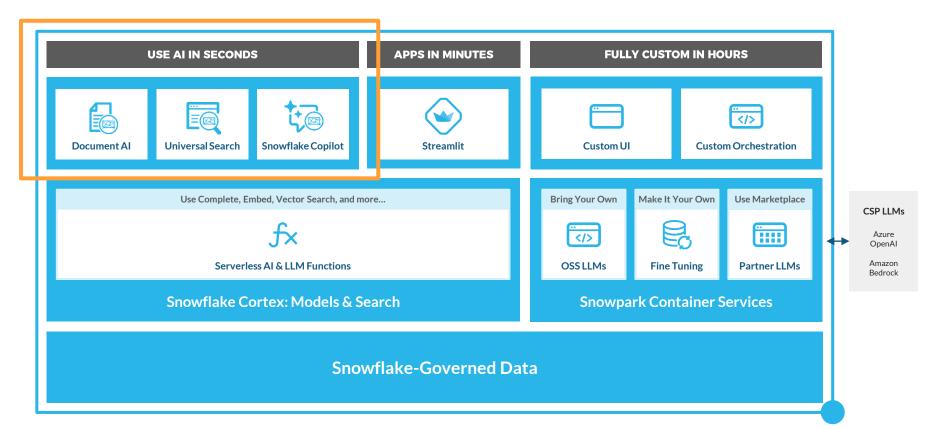

#### 2. Snowflake for Gen AI & LLMs: Snowflake Cortex

#### **Use AI in Seconds**

#### **Document Al**

## UNIVERSAL SEARCH

- U User USER\_ROLE
- Worksheets
- Dashboards
- ☆ Streamlit
- Apps
- △ Data
- Activity
- Admin
- Help & Support

Q Search databases, schemas, tables, views, data products, and documentation

#### Welcome to Universal Search

You can now search across multiple database objects in your Snowflake account. Read the <u>documentation to learn more</u>.

## **Build Apps in Minutes**

#### **Snowflake Cortex Functions**

#### **Specialized Functions**

**General Functions** 

## 3. Fully Customize the App in Hours

NVIDIA 와의 협업을 통한 Generative Al Application 개발 지원

# Native App Framework