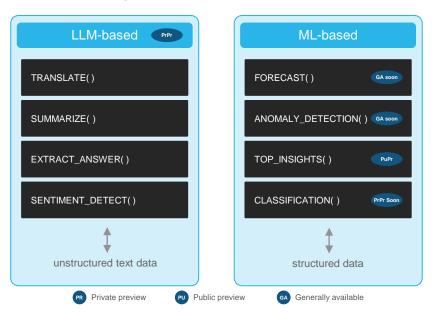

#### **Snowflake Cortex Functions**

#### **Specialized Functions**

**General Functions** 