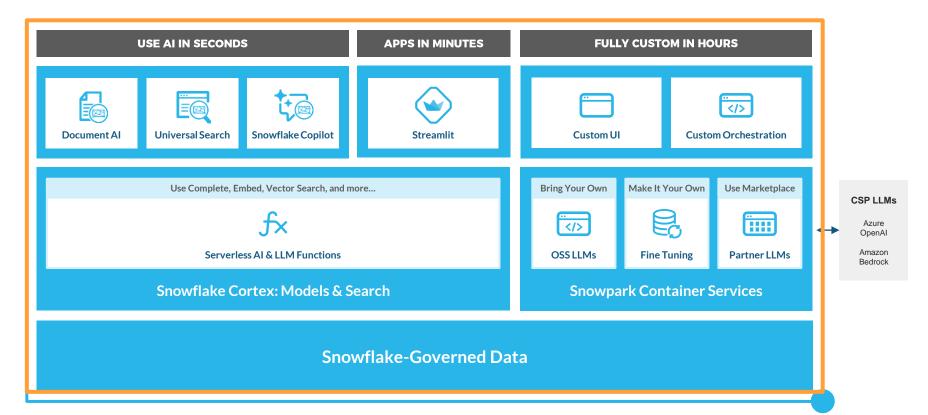

#### 2. Snowflake for Gen AI & LLMs: Snowflake Cortex

#### **Use AI in Seconds**

#### **Document Al**

## **Build Apps in Minutes**

## 3. Fully Customize the App in Hours

NVIDIA 와의 협업을 통한 Generative Al Application 개발 지원

# Native App Framework