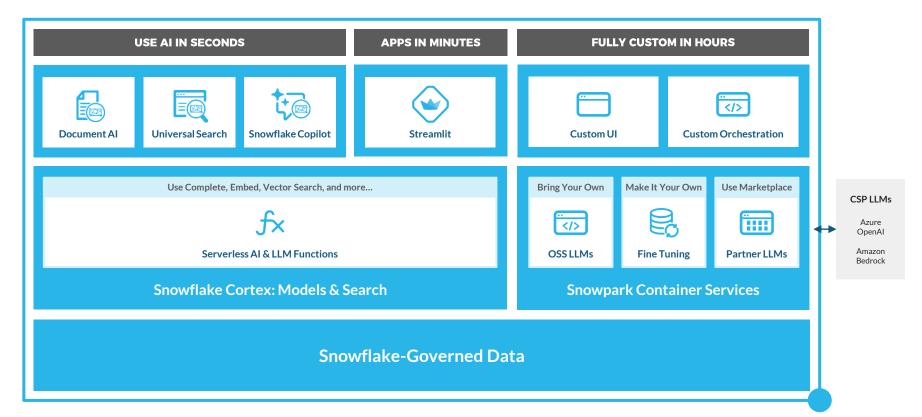

#### 2. Snowflake for Gen AI & LLMs: Snowflake Cortex

#### **Use AI in Seconds**

## **Build Apps in Minutes**

## 3. Fully Customize the App in Hours

NVIDIA 와의 협업을 통한 Generative Al Application 개발 지원