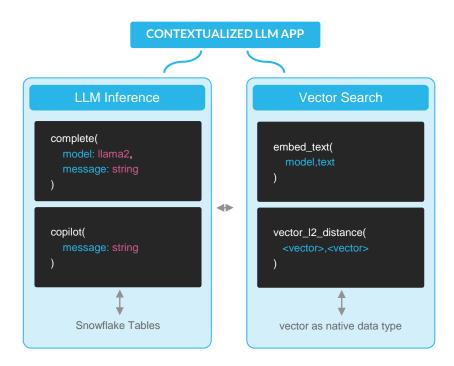

onds**



#### **Document Al**

#### **WHAT IS IT**

Snowflake에서 자체 개발한 Built-in된 LLM을 사용해 비정형 문서에서 콘텐츠를 쉽게 추출하는 새로운 개념의 워크플로우입니다.

#### **WHY USE IT**

AI 전문 지식이 없더라도 비정형 문서에서 새로운 분석 가치를 추출할 수 있습니다.

#### **HOW TO USE IT**

프로그램 코드 개발 없이 Snowflake에서 제공하는 UI에서 자연어 기반으로 질의하고, 자동으로 답변을 받을 수 있습니다.





## UNIVERSAL SEARCH

- U User USER\_ROLE
- Worksheets
- Dashboards
- ☆ Streamlit
- Apps
- △ Data
- Activity
- Admin
- Help & Support

Q Search databases, schemas, tables, views, data products, and documentation



#### Welcome to Universal Search

You can now search across multiple database objects in your Snowflake account. Read the <u>documentation to learn more</u>.







# SNOWFLAKE





## **Build Apps in Minutes**



#### **Snowflake Cortex Functions**

#### **Specialized Functions**





**General Functions** 

## 3. Fully Customize the App in Hours



NVIDIA 와의 협업을 통한 Generative Al Application 개발 지원

# Native App Framework





# DEMO





## **THANK YOU**