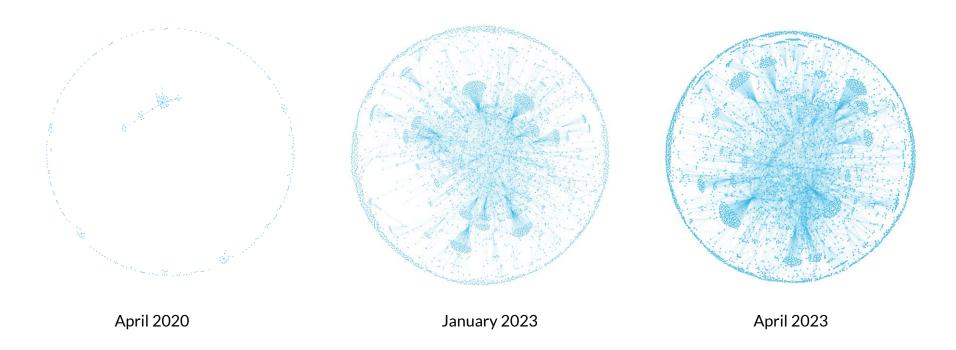

## Snowflake Data Sharing의 성장

<sup>\*</sup> Visualization based on actual Data Cloud sharing activity as of April 30, 2023, October 31, 2023, and April 30, 2023 respectively.