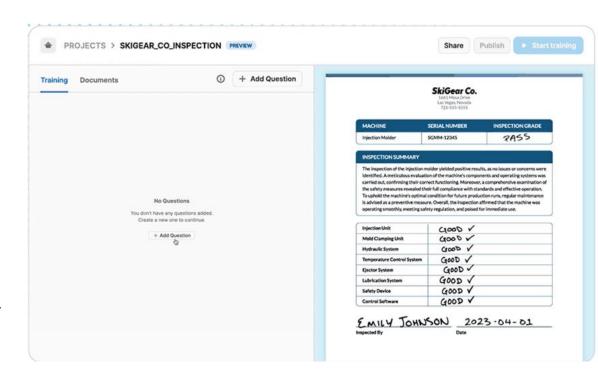

#### **Document Al**

#### **WHAT IS IT**

Snowflake에서 자체 개발한 Built-in된 LLM을 사용해 비정형 문서에서 콘텐츠를 쉽게 추출하는 새로운 개념의 워크플로우입니다.

#### **WHY USE IT**

AI 전문 지식이 없더라도 비정형 문서에서 새로운 분석 가치를 추출할 수 있습니다.

#### **HOW TO USE IT**

프로그램 코드 개발 없이 Snowflake에서 제공하는 UI에서 자연어 기반으로 질의하고, 자동으로 답변을 받을 수 있습니다.